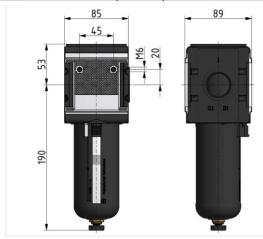

Flow rate measurement: At  $P_1 = 6$  bar and pressure drop  $\Delta_p = 1$  bar

| Filter with polycarbonate bowl and bowl guard |          |        |                               |                    |                        |                       |      |    |  |  |
|-----------------------------------------------|----------|--------|-------------------------------|--------------------|------------------------|-----------------------|------|----|--|--|
| Art. No.                                      | Type No. | Thread | Max. input<br>pressure<br>bar | Housing            | Filter<br>rating<br>µm | Flow<br>rate<br>I/min | Size | DN |  |  |
| 133111                                        | F 44 S   | G 3/4  | 16                            | Die-cast aluminium | 5                      | 8000                  | 4    | 20 |  |  |