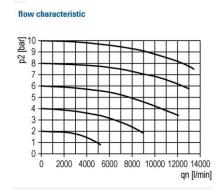

Flow rate measurement: At  $P_1 = 6$  bar and pressure drop  $\Delta_p = 1$  bar

| Filter with polycarbonate bowl and bowl guard |          |        |                               |                    |                        |                       |      |    |  |  |
|-----------------------------------------------|----------|--------|-------------------------------|--------------------|------------------------|-----------------------|------|----|--|--|
| Art. No.                                      | Type No. | Thread | Max. input<br>pressure<br>bar | Housing            | Filter<br>rating<br>µm | Flow<br>rate<br>I/min | Size | DN |  |  |
| 133111                                        | F 44 S   | G 3/4  | 16                            | Die-cast aluminium | 5                      | 8000                  | 4    | 20 |  |  |