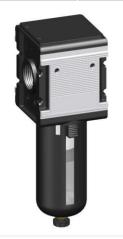

## Filter Art. No. 133111 – Type No. F 44 S

P 1-321\_e

## »multifix« series

Centrifugal separators with a sintered filter element.

Medium temperature:

Ambient temperature:

Drain vale:

-10 to 60 °C

-10 to 60 °C

Semi-automatic